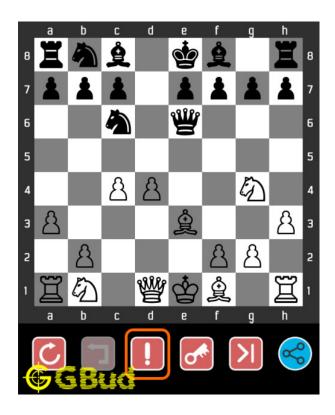

# 1.3 How to view the solution to easy chess puzzle 0004

To view the solution to this puzzle, follow the steps given below

- 1. Go to the puzzle page
- 2. Click the solution button (Key as shown below) to view the solution

Figure 1.3: Click the solution button to view solutions @ https://gbud.in/gcjqqq1