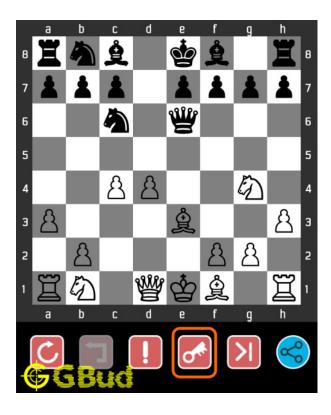

# 1.4 How to get help for moves in the easy chess puzzle 0004

To get help or the possible next moves in the puzzle, , follow the steps given below

- 1. Go to the puzzle page
- 2. Click the help button (exclamation mark as shown below) to get help or suggestion on next possible move

Figure 1.4: Click the help button to get help on next move @ https://gbud.in/gcjqqq1

Figure 1.5: Solve more easy puzzles @ https://gbud.in/chsezpz

Figure 1.6: Solve other puzzles @ https://gbud.in/chsgppz