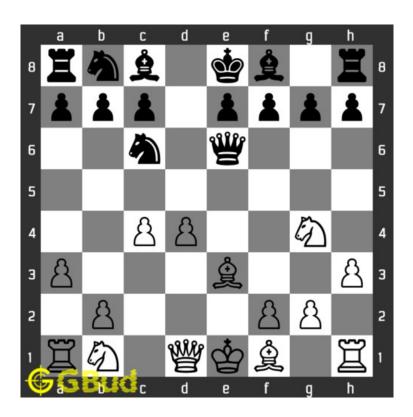

# Easy chess puzzle - # 0004 - Gain a piece

Solve this easy chess puzzle and improve your chess games through improvement of your chess strategies and chess tactics.

Puzzle No: 0004

Difficulty level: Easy

Description: Gain a piece

Next Move: White

Player level : Beginner

Short URL for puzzle: https://gbud.in/gcjqqq1

#### 1.1 easy chess puzzle 0004

Figure 1.1: Solve this easy chess puzzle 0004. Gain a piece @ https://gbud.in/gcjqqq1

Figure 1.2: Solve this free chess puzzle online with solution @ https://gbud.in/gcjqqq1